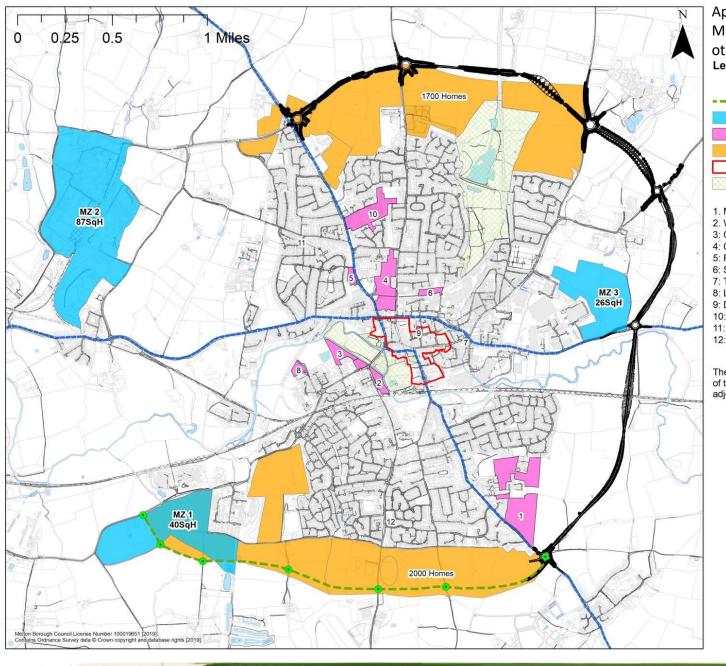

## Appendix 1: Plan identifying Manufacturing Zone sites and other developments Legend

- 1. Melton Sports Village, Burton Road
- 2. Waterfield Leisure Centre, Dalby Road
- 3: Gretton Court, Leicester Road 43 Homes
- 4: Cattle Market, Nottingham/Scalford Road
- 5: Phoenix House, Nottingham Road
- 6: Snowhill Industrial Estate
- 7: Thorpe End Car Park
- 8: Lake Terrace Depot
- 9: Development Potential Former BMC Site
- 10: Fairmead Estate
- 11: The Cove, Sysonby Street
- 12: The Edge, Dalby Road

The large black line shows the approved route of the North and East Distributor Road with the adjoining roundabouts.